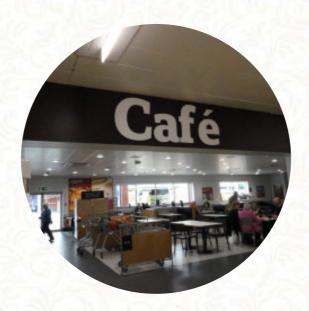

## Sainsburys Swindon Menu

https://menuweb.menu
West Swindon, United Kingdom
+441793420046

On this site, you can find the **complete menu of Sainsburys Swindon** from Swindon. Currently, there are **17** dishes and drinks up for grabs. The Sainsbury's café offers a mixed dining experience for patrons. While some enjoy the tasty breakfasts and friendly service, many express frustration over long wait times and inconsistent food quality. Issues with cleanliness persist, as dirty tables remain unattended, and essential items like ketchup and breakfast staples are often unavailable. Some diners appreciate the comfortable booths and USB power points, but find the atmosphere cold due to drafts. Despite a few positive encounters, cleanliness and service efficiency remain pressing concerns. Overall, while the café has potential, it requires significant improvements to meet customer expectations effectively.