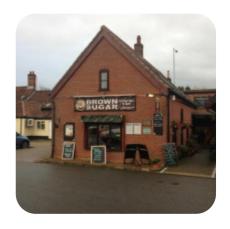

## **Brown Sugar Menu**

https://menuweb.menu Kestrel House, South Norfolk, United Kingdom http://www.cafesavannah.co.uk

On this site, you can find the **complete menu** of **Brown Sugar** from South Norfolk. Currently, there are **21** meals and drinks available. Nestled in Long Stratton, Café Savannah offers a delightful dining experience characterized by friendly service and exceptional food quality. Diners rave about the freshly prepared menu, featuring locally sourced ingredients like their renowned beef burgers and South African boerewors. Patrons appreciate the reasonable prices and excellent coffee, along with a welcoming atmosphere provided by the attentive staff. Convenient parking enhances the visit, while takeaway options cater to those on the go. Café Savannah stands out as a must-visit destination, promising delicious meals and satisfied smiles with every visit.

# **Brown Sugar**

Kestrel House, South Norfolk, United Kingdom

**Opening Hours:** 

Monday 09:30-16:30 Tuesday 09:30-16:30 Wednesday 09:30-16:30 Thursday 09:30-16:30 Friday 09:30-20:00 Saturday 09:30-16:30