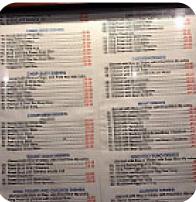

https://menuweb.menu 47 Station Rd, County Durham, United Kingdom +441915817318 - http://www.starbucks.co.jp

On this homepage, you can find the **complete** <u>menu</u> of **Sam's Takeaway** from County Durham. Currently, there are **16** meals and drinks available. For over 25 years, Sam's has established itself as a cherished takeaway, beloved for its consistent quality and generous portions. Despite a few recent complaints about rising prices and cleanliness, many patrons laud the restaurant's efficient service and delightful dishes, such as the perfectly cooked prawns and hearty curries. Recently introducing delivery, Sam's has rekindled excitement among former customers. While some criticize the increasing prices and occasional dip in standards, the restaurant remains a go-to for comforting, Anglicized Chinese cuisine, showcasing a commitment to satisfaction and upheld by a loyal community eager to celebrate its enduring legacy.

# Sam's Takeaway Menu