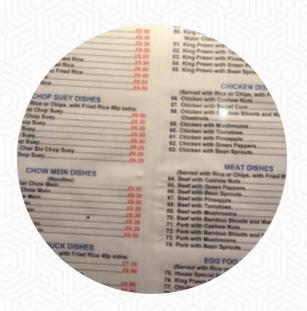

https://menuweb.menu 47 Station Rd, County Durham, United Kingdom +441915817318 - http://www.starbucks.co.jp

On this homepage, you can find the **complete** <u>menu</u> of **Sam's Takeaway** from County Durham. Currently, there are **16** meals and drinks available. For over 25 years, Sam's has established itself as a cherished takeaway, beloved for its consistent quality and generous portions. Despite a few recent complaints about rising prices and cleanliness, many patrons laud the restaurant's efficient service and delightful dishes, such as the perfectly cooked prawns and hearty curries. Recently introducing delivery, Sam's has rekindled excitement among former customers. While some criticize the increasing prices and occasional dip in standards, the restaurant remains a go-to for comforting, Anglicized Chinese cuisine, showcasing a commitment to satisfaction and upheld by a loyal community eager to celebrate its enduring legacy.

# Sam's Takeaway Menu