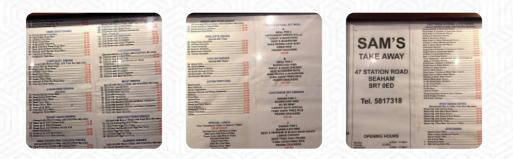

https://menuweb.menu 47 Station Rd, County Durham, United Kingdom +441915817318 - http://www.starbucks.co.jp

On this homepage, you can find the **complete** <u>menu</u> of **Sam's Takeaway** from County Durham. Currently, there are **16** meals and drinks available. For over 25 years, Sam's has established itself as a cherished takeaway, beloved for its consistent quality and generous portions. Despite a few recent complaints about rising prices and cleanliness, many patrons laud the restaurant's efficient service and delightful dishes, such as the perfectly cooked prawns and hearty curries. Recently introducing delivery, Sam's has rekindled excitement among former customers. While some criticize the increasing prices and occasional dip in standards, the restaurant remains a go-to for comforting, Anglicized Chinese cuisine, showcasing a commitment to satisfaction and upheld by a loyal community eager to celebrate its enduring legacy.

# Sam's Takeaway

47 Station Rd, County Durham, United Kingdom **Opening Hours:** 

Made with menuweb.menu