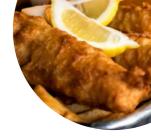

I would always say that the fish and chips are consistent from this place, which is why we like to go. but yesterday the chips were terrible. barely cooked and as mush. fish was better, but still not cooked as well as usual. the place was very busy, so perhaps the reason why chips were underused. that said that I personally would rather wait longer for a better product. would certainly pass and try another chippy if... read more. A selection of flavorful seafood meals is dished out by the The Wetherby Whaler from Leeds, Lovers of the British cuisine are impressed by the comprehensive diversity of traditional menus and enjoy the taste of England. You can also relax at the bar after the meal (or during it) and enjoy a alcoholic or non-alcoholic drink, For you, the dishes are normally prepared in the shortest time and fresh.