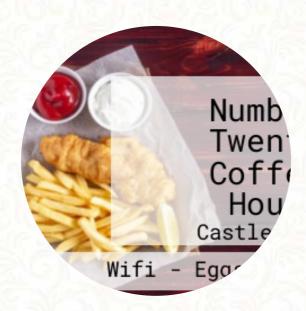

### Number Twenty Coffee House Menu

https://menulist.menu 20 Wesley St, Castleford, United Kingdom +441977667116

A comprehensive menu of Number Twenty Coffee House from Castleford covering all 17 courses and drinks can be found here on the card. For seasonal or weekly deals, please get in touch via phone or use the contact details provided on the website. What User likes about Number Twenty Coffee House: