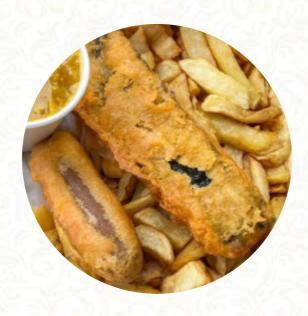

## The Veggie Corner Menu

https://menuweb.menu 1a Clay Ln, Coventry, England, CV2 4LH, United Kingdom +442476559799 - https://veggiecorner.co.uk









#### The Veggie Corner Menu



**Entrées** 

**NUGGETS** 

Pizza

**CHEESE PIZZA** 

**Fish Dishes** 

**FISH SANDWICH** 

Starters & Salads

**POTATO CHIPS** 

Chicken & Chips

**CHEESY CHIPS** 

Mediterranean Entrées

**LAMB KEBAB** 

**Lava Stone Grill** 

**MIXED KEBAB** 

**Mixed Specialties** 

**KEBAB** 

Sauces

**GRAVY** 

**CURRY SAUCE** 

Indian

**CHICKEN CURRY** 

**NAAN** 

**Restaurant Category** 

**VEGAN** 

**VEGETARIAN** 

**GLUTEN FREE** 

**Ingredients Used** 

SAUSAGE

**SCALLOPS** 

**CHEESE** 

Chicken

**CHICKEN KEBAB** 

**CHICKEN NUGGETS** 

**FRIED CHICKEN** 

**SOUTHERN FRIED CHICKEN** 

# These Types Of