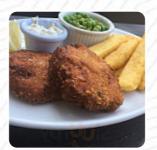

# **High Flyer Menu**

https://menuweb.menu 69 Newnham Street, East Cambridgeshire, United Kingdom +441353482042,+441353771110 - http://greatbritishinn.co.uk/









Here you can find the <u>menu</u> of **High Flyer** in East Cambridgeshire. At the moment, there are **25** courses and drinks on the menu. The award-winning Gastro-pub and boutique Hotel in Ely, Cambridge, offers a variety of traditional dishes with a unique twist. Our freshly made meals are expertly crafted using locally sourced quality produce. Don't miss our GOLD STANDARD Carvery available on weekends, along with a selection of delicious drinks including local ales.

# **High Flyer Menu**



## **Drinks**

**DRINKS** 

## **Pork**

**PORK BELLY** 

## From The Grill

**RIBS** 

## Indian

**ROTI** 

#### Wine

**CHARDONNAY** 

# **Restaurant Category**

**BAR** 

## **Dessert**

**CHEESECAKE** 

**CHOCOLATE FUDGE CAKE** 

# Ingredients Used



AVOCADO
VEGETABLES
POTATOES

**CHEESE*