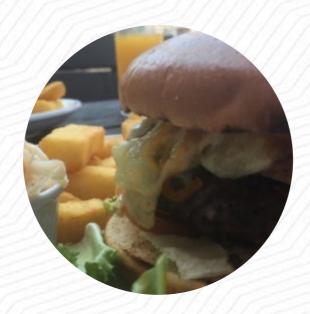

# These Types Of Dishes Are Being Served

FISH
MEAT
TUNA STEAK

**BURGER** 

**SALAD** 

**CHICKEN** 

**TURKEY** 

**LAMB** 

**MUSSELS** 