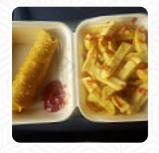

**CHEESE** 

**Mixed Specialties** 

**KEBAB** 

Fish Dishes

**FISH AND CHIPS** 

**FISH CHIPS** 

These Types Of Dishes Are Being Served

**FISH** 