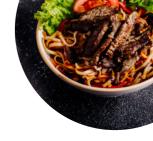

high-quality burgers are served with the choice of roast lamb or bark meat as pale and chips and gravy on the side. While there is a chaotic combination, there is a special alchemy on the work that makes the overall taste amazing, with the gravure, in particular, a satisfying fleshy deep. <a href="read more">read more</a>. A journey through Great Britain without getting on a plane is effortlessly possible when it comes to culinary delights: Dip Flip in Wimbledon United Kingdom traditionally shines for instance with Fish and Chips, mashed potatoes or roast with Yorkshire Pudding and for dessert a <a href="fine Trifle">fine Trifle</a>, Especially the delicious <a href="juices">juices</a> are highly appreciated by the guests. Furthermore, you'll find scrumptious American dishes, like for instance <a href="burgers">burgers</a> and <a href="grifled">grifled</a> meat on the menu, For a snack, the yummy sandwiches, small salads and other snacks are suitable.

### Ingredients Used

**BEEF** 

**CHILI** 

**MEAT** 

# These types of dishes are being served

SALAD PANINI

**ROAST BEEF** 

BURGER LAMB