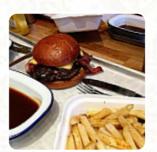

high-quality burgers are served with the choice of roast lamb or bark meat as pale and chips and gravy on the side. While there is a chaotic combination, there is a special alchemy on the work that makes the overall taste amazing, with the gravure, in particular, a satisfying fleshy deep. <a href="read more">read more</a>. A journey through Great Britain without getting on a plane is effortlessly possible when it comes to culinary delights: Dip Flip in Wimbledon United Kingdom traditionally shines for instance with Fish and Chips, mashed potatoes or roast with Yorkshire Pudding and for dessert a <a href="fine Trifle">fine Trifle</a>, Especially the delicious <a href="juices">juices</a> are highly appreciated by the guests. Furthermore, you'll find scrumptious American dishes, like for instance <a href="burgers">burgers</a> and <a href="grifled">grifled</a> meat on the menu, For a snack, the yummy sandwiches, small salads and other snacks are suitable.