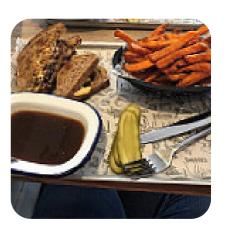

high-quality burgers are served with the choice of roast lamb or bark meat as pale and chips and gravy on the side. While there is a chaotic combination, there is a special alchemy on the work that makes the overall taste amazing, with the gravure, in particular, a satisfying fleshy deep. <a href="read more">read more</a>. A journey through Great Britain without getting on a plane is effortlessly possible when it comes to culinary delights: Dip Flip in Wimbledon United Kingdom traditionally shines for instance with Fish and Chips, mashed potatoes or roast with Yorkshire Pudding and for dessert a <a href="fine Trifle">fine Trifle</a>, Especially the delicious <a href="juices">juices</a> are highly appreciated by the guests. Furthermore, you'll find scrumptious American dishes, like for instance <a href="burgers">burgers</a> and <a href="grifled">grifled</a> meat on the menu, For a snack, the yummy sandwiches, small salads and other snacks are suitable.

#### Saucen, Chutneys & Extras

**GRAVY** 

#### **Burgers Additions**

**BEEF PATTY** 

### Ingredients Used

**BEEF** 

**CHILI** 

**MEAT** 