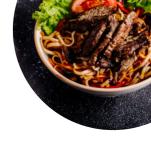

high-quality burgers are served with the choice of roast lamb or bark meat as pale and chips and gravy on the side. While there is a chaotic combination, there is a special alchemy on the work that makes the overall taste amazing, with the gravure, in particular, a satisfying fleshy deep. <a href="read more">read more</a>. A journey through Great Britain without getting on a plane is effortlessly possible when it comes to culinary delights: Dip Flip in Wimbledon United Kingdom traditionally shines for instance with Fish and Chips, mashed potatoes or roast with Yorkshire Pudding and for dessert a <a href="fine Trifle">fine Trifle</a>, Especially the delicious <a href="juices">juices</a> are highly appreciated by the guests. Furthermore, you'll find scrumptious American dishes, like for instance <a href="burgers">burgers</a> and <a href="grifled">grifled</a> meat on the menu, For a snack, the yummy sandwiches, small salads and other snacks are suitable.

### Ingredients Used

**BEEF** 

**CHILI** 

**MEAT** 

# These types of dishes are being served

SALAD PANINI

**ROAST BEEF** 

BURGER LAMB