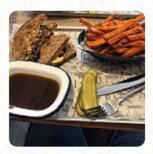

high-quality burgers are served with the choice of roast lamb or bark meat as pale and chips and gravy on the side. While there is a chaotic combination, there is a special alchemy on the work that makes the overall taste amazing, with the gravure, in particular, a satisfying fleshy deep. <a href="read more">read more</a>. A journey through Great Britain without getting on a plane is effortlessly possible when it comes to culinary delights: Dip Flip in Wimbledon United Kingdom traditionally shines for instance with Fish and Chips, mashed potatoes or roast with Yorkshire Pudding and for dessert a <a href="fine Trifle">fine Trifle</a>, Especially the delicious <a href="juices">juices</a> are highly appreciated by the guests. Furthermore, you'll find scrumptious American dishes, like for instance <a href="burgers">burgers</a> and <a href="grifled">grifled</a> meat on the menu, For a snack, the yummy sandwiches, small salads and other snacks are suitable.

#### Saucen, Chutneys & Extras

**GRAVY** 

#### **Burgers Additions**

**BEEF PATTY** 

### Ingredients Used

**BEEF** 

**CHILI** 

**MEAT** 