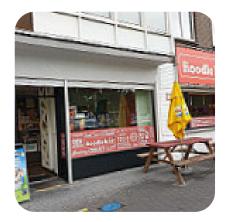

#### The Noodle Menu

https://menulist.menu Botermarkt 20/22, Roeselare, Belgium +3251370100 - http://www.the-noodle-bar-roeselare.be/

The **menu of The Noodle** from Roeselare includes *15* dishes. On average, dishes or drinks on the card cost about \$10.6. The categories can be viewed on the menu below. What <u>User</u> likes about The Noodle: friendly owners who know about vegan. noodles are prepared before location and before them. take them off or eat them. they can choose dishes with noodles, rice noodles and roast rice from the menu. simply mention that they are vegan and they will be. they pay 10 euro for a very filling pot of noodles. they can choose different toppings, including drenches or cilantro. huge plus for those who like to eat spicy: I ask... <u>read more</u>. As a visitor, you can use the WiFi of the restaurant free of charge, And into the accessible rooms also come visitors with wheelchairs or physical disabilities. If the weather conditions are right, you can also eat and drink outside. What <u>User doesn't like about The Noodle</u>:

# The Noodle

Botermarkt 20/22, Roeselare, Belgium

Opening Hours: Monday 11:30-14:00 Tuesday 11:30-14:00 Wednesday 11:30-14:00

Thursday 11:30-14:00 Friday 11:30-14:00 Saturday 17:30-22:00