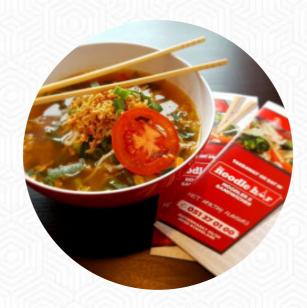

#### The Noodle Menu

https://menulist.menu Botermarkt 20/22, Roeselare, Belgium +3251370100 - http://www.the-noodle-bar-roeselare.be/

The **menu of The Noodle** from Roeselare includes *15* dishes. On average, dishes or drinks on the card cost about \$10.6. The categories can be viewed on the menu below. What <u>User</u> likes about The Noodle: friendly owners who know about vegan. noodles are prepared before location and before them. take them off or eat them. they can choose dishes with noodles, rice noodles and roast rice from the menu. simply mention that they are vegan and they will be. they pay 10 euro for a very filling pot of noodles. they can choose different toppings, including drenches or cilantro. huge plus for those who like to eat spicy: I ask... <u>read more</u>. As a visitor, you can use the WiFi of the restaurant free of charge, And into the accessible rooms also come visitors with wheelchairs or physical disabilities. If the weather conditions are right, you can also eat and drink outside. What <u>User doesn't like about The Noodle</u>:

If you're asking beef, there's three small pieces in the full portion, delivery time was extended. Different deliveries on the way here, which made the food sore. Priceful for whatever it was. <a href="read more">read more</a>. Traditional courses are prepared in the kitchen of The Noodle in Roeselare with typical Asian spices scrumptious, Besides, the creative blend of different meals with new and sometimes adventurous ingredients is appreciated by the visitors - a beautiful case of Asian Fusion. If you prefer flavorful meals, then you will find what you're looking for in **Thai meals**, there are also <a href="delectable vegetarian dishes">delectable vegetarian dishes</a> in the menu.