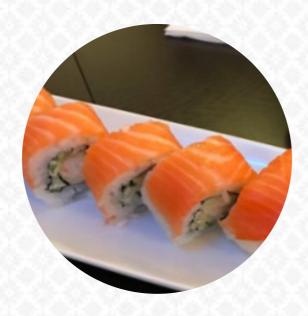

## Hay Sushi Menu

https://menuweb.menu 1117 Dalry Road, Edinburgh, City of, United Kingdom +441313377522 - http://www.haysushi.co.uk

On this homepage, you can find the **complete <u>menu</u> of Hay Sushi** from Edinburgh, City of. Currently, there are **15** dishes and drinks available. Hay <u>Sushi</u> stands out in Edinburgh's bustling dining scene, celebrated for its creative <u>sushi</u> offerings and fresh ingredients. While the dine-in experience shines with unique dishes like the Ocean Roll and generous sashimi portions, the takeaway can be inconsistent, especially for hot items. Guests appreciate the stylish atmosphere and attentive service, though some find the sushi rice overly sweet or the tempura lacking. Despite mixed reviews, many agree that this restaurant is worth a visit for sushi enthusiasts, showcasing the diverse flavors of Japanese cuisine amid Edinburgh's food landscape.

#### Sushi Rolls

**SUSHI** 

Pizza

**WESTERN PIZZA** 

Sushi

**SASHIMI** 

**Appetizer** 

**TEMPURA** 