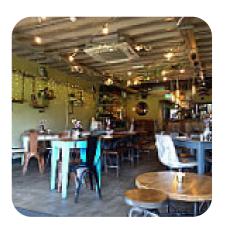

we were just with our son for brunch food. what a fabulous atmosphere the personal was excellent the food extract. Feeling like I ate a meal, had the special on board, grilled haloum I and sweet potato salad, different, had granatapfel and orange in super, my son had a meatball <u>pizza</u> that he had ever saved. we will be there regularly. well made all owners and employees to get it right, they won't need it, but hope th... <u>read more</u>. Mason's Cafe from Salford is a good place for a bar to <u>a cocktail after work</u> and be able to sit with friends or alone, You'll also find tasty bites, cake, simple snacks and chilled refreshments and hot beverages here. Of course, the right drink with a meal can be crucial; this gastropub provides a wide selection of fine and local alcoholic beverages like beer or wine, Lovers of the British cuisine are impressed by the extensive selection of traditional meals and enjoy the taste of England.