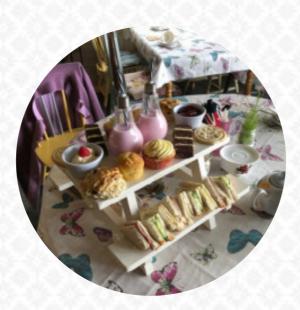

### Dessert

CREPES MUFFINS RED VELVET CAKE

#### These Types Of Dishes Are Being Served

TOSTADAS FISH MEAT PANINI

SALAD