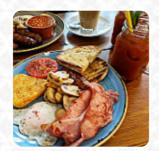

## **Mosaic Clapton Menu**

https://menuweb.menu 118 Upper Clapton Road, Hackney, United Kingdom +442088808448 - https://www.mosaicclapton.co.uk/









A comprehensive menu of Mosaic Clapton from Hackney covering all 20 dishes and drinks can be found here on the card. Mosaic Clapton Cafe offers a delightful culinary experience, blending cozy ambiance with exceptional dishes. Guests appreciate the inviting decor and warm, attentive service, creating a welcoming atmosphere. Menu highlights include the renowned avocado toast and exceptional coffee, praised for its rich flavor. While some diners have faced inconsistent portion sizes and occasional service hiccups, the overall sentiment is overwhelmingly positive. The cafe is celebrated for its adaptability, making takeout options available without compromising quality. Whether stopping for breakfast or an evening of wine and nibbles, Mosaic Clapton Cafe remains a charming gem worth revi