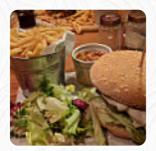

These Types Of Dishes Are Being Served

**PIZZA** 

**CHICKEN** 

**FISH** 

**BURGER** 

SALAD