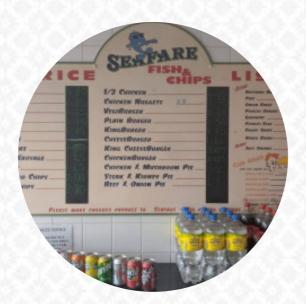

## Seafare Menu

Side dishes

NAN

Starters & Salads

**POTATOE CHIPS** 

**Condiments and Sauces** 

**MUSHROOM** 

Restaurant Category

**GLUTEN FREE** 

Fish dishes

**FISH** 

**FISH AND CHIPS** 

**FISH AND CHIPS** 

#### Ingredients Used

**HADDOCK** 

**CHICKEN** 

**SAUSAGE** 

**ONION** 

**BEEF** 