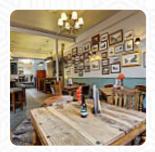

## **Burger Craft At The Crown Menu**

https://menuweb.menu 102 Lavender Hill, Wandsworth, United Kingdom +442077381122 - http://burgercraft.co.uk

On this webpage, you can find the **complete** menu of Burger Craft At The Crown from Wandsworth. Currently, there are 15 meals and drinks up for grabs. Located on Lavender Hill, The Crown pub is a popular spot for residents of Battersea and Clapham. With a cozy atmosphere and charming decor of old framed photographs, this pub offers an extensive selection of drinks including local and imported gins, craft beers, wines, and ciders. You can relax on comfortable sofas, play board games, or enjoy a drink at the bar. The Burger Craft Kitchen serves up delicious burger bites to satisfy your cravings. It's the ideal place for a party with a heated terrace and atrium for your enjoyment. Come and experience the vibrant atmosphere of The Crown on Lavender Hill.