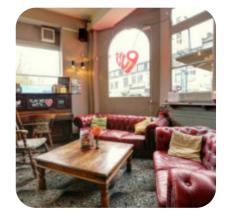

## **Burger Craft At The Crown Menu**

https://menuweb.menu 102 Lavender Hill, Wandsworth, United Kingdom +442077381122 - http://burgercraft.co.uk

On this webpage, you can find the **complete** menu of Burger Craft At The Crown from Wandsworth. Currently, there are 15 meals and drinks up for grabs. Located on Lavender Hill, The Crown pub is a popular spot for residents of Battersea and Clapham. With a cozy atmosphere and charming decor of old framed photographs, this pub offers an extensive selection of drinks including local and imported gins, craft beers, wines, and ciders. You can relax on comfortable sofas, play board games, or enjoy a drink at the bar. The Burger Craft Kitchen serves up delicious burger bites to satisfy your cravings. It's the ideal place for a party with a heated terrace and atrium for your enjoyment. Come and experience the vibrant atmosphere of The Crown on Lavender Hill.