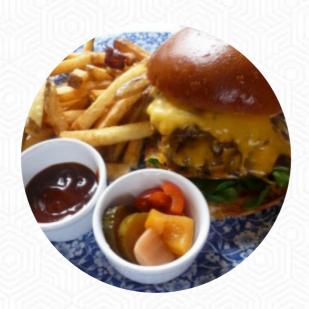

## **Burger Craft At The Crown Menu**

https://menuweb.menu 102 Lavender Hill, Wandsworth, United Kingdom +442077381122 - http://burgercraft.co.uk

On this webpage, you can find the **complete** menu of Burger Craft At The Crown from Wandsworth. Currently, there are 15 meals and drinks up for grabs. Located on Lavender Hill, The Crown pub is a popular spot for residents of Battersea and Clapham. With a cozy atmosphere and charming decor of old framed photographs, this pub offers an extensive selection of drinks including local and imported gins, craft beers, wines, and ciders. You can relax on comfortable sofas, play board games, or enjoy a drink at the bar. The Burger Craft Kitchen serves up delicious burger bites to satisfy your cravings. It's the ideal place for a party with a heated terrace and atrium for your enjoyment. Come and experience the vibrant atmosphere of The Crown on Lavender Hill.

**VEGETARIAN** 

These Types Of Dishes Are Being Served

**BURGER** 

**Drinks** 

**DRINKS** 

**BEER** 

Starters & Salads

FRENCH FRIES
POTATO CHIPS

**Ingredients Used** 

PORK MEAT

**CHEESE** 