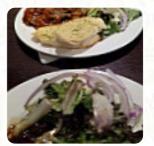

#### These Types Of Dishes Are Being Served

SALAD BURGER FISH MEAT TOSTADAS DESSERTS