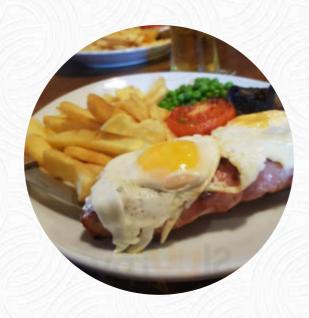

## The Lord Nelson Inn Menu

**Main Courses** 

**LASAGNA** 

Starters & Salads

**POTATO CHIPS** 

**Main Course** 

**BEEF STROGANOFF** 

**Sides** 

**SALMON** 

**PORK MEAT** 

These Types Of Dishes Are Being Served

**ROAST BEEF** 

**TUNA STEAK** 

**BURGER** 

**FISH** 

**SALAD** 