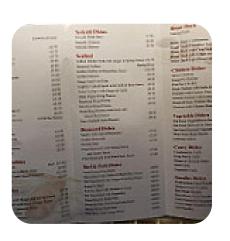

## Tai Pan Menu

Salads

**MISTA** 

**Noodles** 

**EGG NOODLES** 

**Rice Dishes** 

**EGG FRIED RICE** 

Chinesische Spezialitäten

**PEKING DUCK** 

Chicken main dishes

**GINGER CHICKEN** 

Indischer Reis

**LEMON RICE** 

Spezial-Nudeln

**UDON** 

**Best of Asia** 

**VEGETABLE SPRING ROLLS** 

Satay

**CHICKEN SATAY** 

YouYou Spezial

**SPICY BEEF** 

Restaurant Category

**VEGETARIAN** 

Ingredients Used

**TOFU** 

These types of dishes are being served

**ROAST BEEF** 

Chicken

CHICKEN CHOW MEIN
CHICKEN WITH CASHEW NUTS