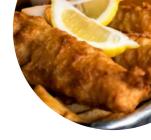

#### Fish dishes

# These types of dishes are being served

**FISH** 

**SOUP** 

**TOSTADAS** 