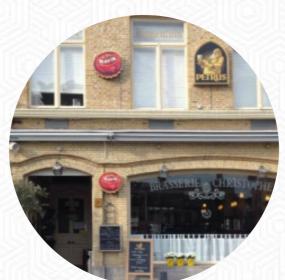

## Brasserie Excelsior Menu

https://menulist.menu
Grote Markt 31, Veurne, Belgium
+3258311086 - https://brasserie-excelsior.be

A comprehensive menu of Brasserie Excelsior from <u>Veurne</u> covering all 13 dishes and drinks can be found here on the menu. For seasonal or weekly deals, please get in touch via phone or use the contact details provided on the website. What <u>User</u> likes about Brasserie Excelsior:

## Brasserie Excelsior

Grote Markt 31, Veurne, Belgium

Opening Hours: Monday 10:00-22:00 Tuesday 10:00-18:00 Wednesday 09:00-15:00 Thursday 10:00-22:00 Friday 10:00-22:00 Saturday 10:00-22:00