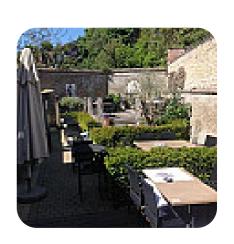

We were there with a group of people. quality and quantity to an unreal price/quality relationship. A super rafty and friendly service. Shortly a rapist both individual and larger groups. <a href="read-more">read-more</a>. In beautiful weather you can even eat in the outdoor area. What <a href="User">User</a> doesn't like about Brasserie Excelsior:

Eating for people in pot ipv each one. Not exactly the frostbite. Boss was very rude to staff and had even too much to drink. Waggling and calling about terrace on that kind of garcon. Definitely doesn't turn against the clients. read more. Brasserie Excelsior from Veurne is a suitable bar to a drink after work, and hang out with friends, Here you'll find sweet pastries and cake, small snacks and chilled refreshments and hot drinks. In case you want to have breakfast, a versatile brunch is offered to you, Here, incidentally, there is the typical mood and obviously also the ambiance of a typical Brasserie.