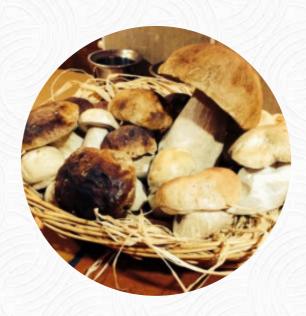

## Carta de menús Meson Galayos

https://carta.menu Carretera Barco De Avila 21, Hoyos del Espino, Spain +34920349014,+34920349222 - http://www.galayos.net/

En esta website encontrarás el menú completo Meson Galayos de Hoyos del Espino. Actualmente hay 15 menús y bebidas disponibles. El restaurante en Hoyos del Espino ofrece una experiencia culinaria cautivadora, destacándose por su ambiente encantador y su especialidad en carne asada, en particular, cabra y cochinillo al horno de leña. Aunque algunos comensales han señalado problemas de limpieza y ruido, especialmente en áreas destinadas a familias, la calidad de la comida y la amabilidad del servicio prevalecen. Los platos, incluidas las carnes y los postres caseros, han recibido elogios. A pesar de las críticas sobre el mantenimiento de las instalaciones y la temperatura de las habitaciones, la atención del personal se destaca como un punto fuerte que hace del lugar una opción recomendada para quienes buscan relax y buena gastronomía.