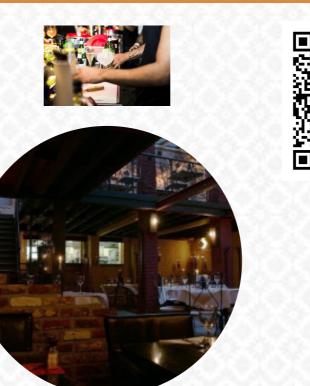

### La Soeur Du Patron Auderghem Menu

https://menulist.menu Chaussee De Wavre 1700, Oudergem, Belgium +3228510722,+3226750092 - http://www.lebardupatron.be

Here you can find the menu of La Soeur Du Patron Auderghem in Oudergem. At the moment, there are **11** menus and drinks on the menu. You can inquire about <u>changing offers</u> via phone. What <u>User</u> likes about La Soeur Du Patron Auderghem:

### La Soeur Du Patron Auderghem

Chaussee De Wavre 1700, Oudergem, Belgium **Opening Hours:** Tuesday 18:30 -00:00 Wednesday 18:30 -00:00 Thursday 18:30 -00:00 Friday 18:30 -01:00 Saturday 18:30 -01:00 Monday 18:30 -00:00