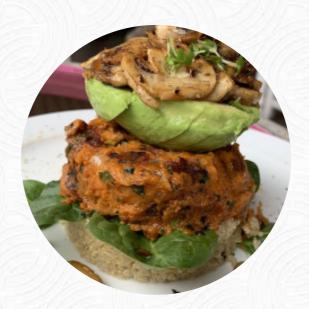

I teach every week a music class at snug, and I often choose a delicious vegan cake or suppe (depending on how healthy I feel to take away with me. today I chose this lentil and cute soup and it was so full of taste! they even gave a small bag of fresh coriander to caresss <a href="read more">read more</a>. The restaurant is accessible and can therefore also be used with a wheelchair or physical disabilities. Snug Art Cafe from North London is a <a href="relaxed cafe">relaxed cafe</a>, where you can have a small snack or cake with a hot coffee or a sweet chocolate, Also, the visitors of the establishment love the extensive variety of differing coffee and tea specialities that the establishment has to offer. Look forward to the enjoyment of scrumptious <a href="vegetarian">vegetarian</a> meals, here they serve a <a href="comprehensive brunch">comprehensive brunch</a> in the morning.