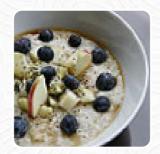

I teach every week a music class at snug, and I often choose a delicious vegan cake or suppe (depending on how healthy I feel to take away with me. today I chose this lentil and cute soup and it was so full of taste! they even gave a small bag of fresh coriander to caresss <a href="read more">read more</a>. The restaurant is accessible and can therefore also be used with a wheelchair or physical disabilities. Snug Art Cafe from North London is a <a href="relaxed cafe">relaxed cafe</a>, where you can have a small snack or cake with a hot coffee or a sweet chocolate, Also, the visitors of the establishment love the extensive variety of differing coffee and tea specialities that the establishment has to offer. Look forward to the enjoyment of scrumptious <a href="vegetarian">vegetarian</a> meals, here they serve a <a href="comprehensive brunch">comprehensive brunch</a> in the morning.