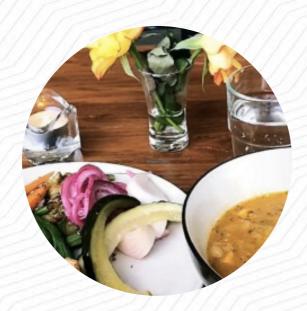

## Epi Bageri And Cafe Menu

https://menulist.menu Norra Kungsgatan 11, Gavle, Sweden http://epigavle.se/

On this site, you can find the **complete** menu of **Epi Bageri And Cafe** from Gavle. Currently, there are **15** meals and drinks available. For *changing offers*, please contact the owner of the restaurant directly. You can also contact them through their website. In the morning, a tasty brunch is offered at Epi Bageri And Cafe in Gavle that you can sample as much as you like, the menu also includes fine vegetarian menus. It should not be forgotten that there is a extensive diversity of <u>coffee and tea specialties</u> in this restaurant, the restaurant serves also meals from the <u>European</u> environment.

**SOUP** 

**SALAD** 