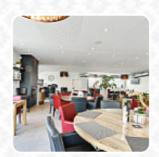

In the course of the years, we've seen this case evolve to a classy tavern. It's a beautiful place about the windmill, especially in the summer, many hikers and bikers. The renewed room has big windows that are fully reopened by beautiful weather. The children live in the playground. Especially the friendly service and the space makes me very happy to get there. <a href="read more">read more</a>. The premises on site are wheelchair accessible and can also be used with a wheelchair or physiological disabilities, and there is free WiFi. If the weather conditions are right, you can also be served outside. What User doesn't like about De Linde: