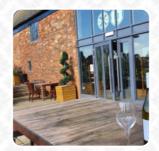

On this site, you can find the **complete menu** of **Middlemore Farm** from Daventry. Currently, there are **15** courses and drinks available. Middlemore Farm in Daventry offers a charming pub atmosphere with beautiful period features and stunning views of the countryside. Located in a historic Grade II listed farmhouse, our pub combines modern rustic decor with authentic period details. Guests can dine in tastefully furnished areas with high ceilings and timber beams, or relax on the patio during the summer months. On cooler days, cozy up by the open fireplaces indoors. Our menu features a variety of options for everyone, from roast chicken and steaks to vegetarian dishes and delicious desserts for both chocolate lovers and fans of fruity puddings.