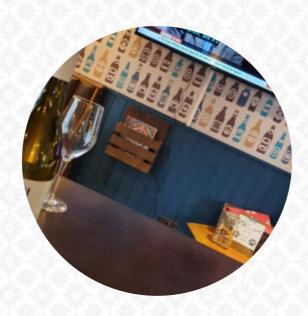

On this site, you can find the **complete menu** of **Middlemore Farm** from Daventry. Currently, there are **15** courses and drinks available. Middlemore Farm in Daventry offers a charming pub atmosphere with beautiful period features and stunning views of the countryside. Located in a historic Grade II listed farmhouse, our pub combines modern rustic decor with authentic period details. Guests can dine in tastefully furnished areas with high ceilings and timber beams, or relax on the patio during the summer months. On cooler days, cozy up by the open fireplaces indoors. Our menu features a variety of options for everyone, from roast chicken and steaks to vegetarian dishes and delicious desserts for both chocolate lovers and fans of fruity puddings.