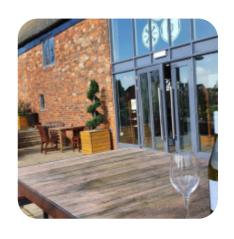

On this site, you can find the **complete menu** of **Middlemore Farm** from Daventry. Currently, there are **15** courses and drinks available. Middlemore Farm in Daventry offers a charming pub atmosphere with beautiful period features and stunning views of the countryside. Located in a historic Grade II listed farmhouse, our pub combines modern rustic decor with authentic period details. Guests can dine in tastefully furnished areas with high ceilings and timber beams, or relax on the patio during the summer months. On cooler days, cozy up by the open fireplaces indoors. Our menu features a variety of options for everyone, from roast chicken and steaks to vegetarian dishes and delicious desserts for both chocolate lovers and fans of fruity puddings.