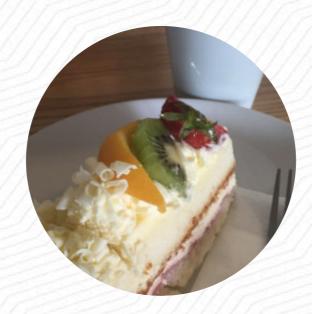

## Bean By The River Menu

Alcoholic Drinks

**PROSECCO** 

Vegetarian dishes

**CARROT CAKE** 

**Dessert** 

**RED VELVET CAKE** 

Fresh Juices

**CARROT** 

Hot drinks

**TEA** 

**Sweets & Desserts** 

**RED VELVET** 

**Individual Items** 

**BISCUIT** 

Hot Drink