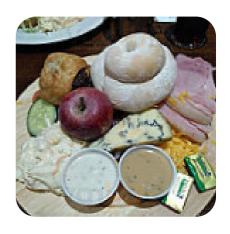

Here you will find the menu of Wearside Farm, Dining Carvery in Sunderland. At the moment, there are 15 dishes and drinks on the menu. Nestled in a vibrant atmosphere, this restaurant impresses with its dedicated staff and family-friendly offerings. Guests consistently praise the warm hospitality, particularly noting the attentiveness and friendliness of the team. Despite occasional menu limitations, quick service and fresh, delicious meals, including a generous carvery, enhance the dining experience. The establishment also caters superbly to families, providing a well-maintained indoor play area for younger children and outdoor options for older kids. Diners enjoy the relaxing ambiance, making it an excellent choice for both parents and children. With its delectable dishes and welcoming environment, repeat visits are a certainty.