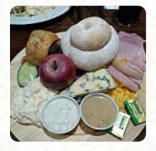

Here you will find the menu of Wearside Farm, Dining Carvery in Sunderland. At the moment, there are 15 dishes and drinks on the menu. Nestled in a vibrant atmosphere, this restaurant impresses with its dedicated staff and family-friendly offerings. Guests consistently praise the warm hospitality, particularly noting the attentiveness and friendliness of the team. Despite occasional menu limitations, quick service and fresh, delicious meals, including a generous carvery, enhance the dining experience. The establishment also caters superbly to families, providing a well-maintained indoor play area for younger children and outdoor options for older kids. Diners enjoy the relaxing ambiance, making it an excellent choice for both parents and children. With its delectable dishes and welcoming environment, repeat visits are a certainty.