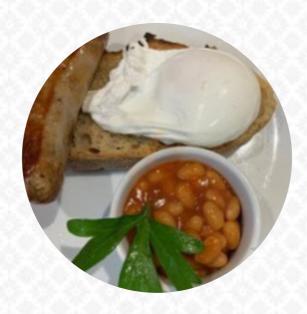

## The Forage Deli Eatery Menu

https://menuweb.menu 39-41 High Street, Lyndhurst I-SO43 7BE, United Kingdom +442380175710,+442380282396 - https://the-forage.co.uk/









## The Forage Deli Eatery Menu



Non Alcoholic Drinks

**WATER** 

**Oriental Dishes** 

**FALAFEL** 

Pizza

**CHEESE PIZZA** 

**Main Courses** 

**LASAGNA** 

**Burger** 

**VEGGIE BURGER** 

**Toast** 

**AVOCADO TOAST** 

**Sandwiches** 

**BLT** 

**Drinks** 

**DRINKS** 

**Potatoes** 

**HASH BROWNS** 

**American Food** 

**EGGS BENEDICT** 

**Bread** 

**GARLIC BREAD** 

**Restaurant Category** 

**VEGETARIAN** 

Dessert

**CHEESECAKE** 

**CREPES** 

**Hot Drinks** 

**COFFEE** 

**TEA** 

**Ingredients Used** 

**CHEESE** 

**AVOCADO** 

**GARLIC** 

These Types Of Dishes Are Being Served

**BREAD**