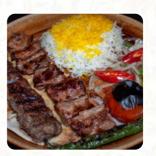

We ordered the Kouzi (lamb neck with balsmati rice). The portion was humongous and the meat was really tender, more than enough to share between the two of us. There was also a complimentary side of raw vegetables that was perfect in cleansing our palate from the flavours of the lamb. <a href="read more">read more</a>. The restaurant offers complimentary WLAN for its visitors. Whether it's a delightful flatbread with a hearty garlic sauce or crispy falafel, the enjoyment of the cuisines from the *Middle East* almost feels like being on a vacation - topped off with a crispy, sweet baklava, you'll head home satisfied.