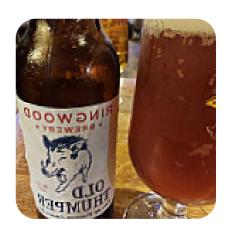

On this website, you can find the complete menu of Porter Sorter Croydon from Croydon. Currently, there are 15 menus and drinks up for grabs. For **changing offers**, please contact the owner of the restaurant directly. You can also contact them through their website. What <u>User</u> likes about Porter Sorter Croydon: big pub when they all go different sites after the work they are so close to east croydon station always a fun baptism of people chatting there much luck trying to get a table of them too late, though <u>read more</u>. At Porter Sorter Croydon in Croydon, *tasty, juicy, delicious barbecue is freshly roasted* on an open flame and served with fine sides, In the morning they serve a **extensive breakfast** here. Typically, the burgers of this place are served as highlights along with filling side dishes like fries, leaf and cabbage salads or wedges, Also, the drinks menu at this place is exceptional and offers a significant and varied selection of both local and international beers, which are definitely worth a try.

## Porter Sorter Croydon Menu

Alcoholic Drinks

**BEER** 

Starters & Salads

**FRIES** 

Soft drinks

**COLA** 

Ice cream\*