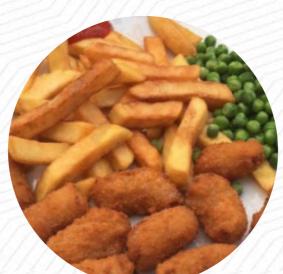

## The Bell Menu

https://menulist.menu
High Street, Rugby I-CV21 4HD, United Kingdom
+441788544465 - https://www.thebellhillmorton.co.uk/

On this webpage, you can find the **complete** menu of The Bell from Rugby. Currently, there are 7 menus and drinks up for grabs. For changing offers, please contact the owner of the restaurant directly. You can also contact them through their website. What User likes about The Bell: