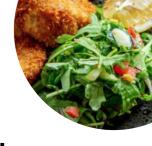

# These Types Of Dishes Are Being Served

**FISH** 

**SALAD** 

**BURGER** 

**LAMB** 