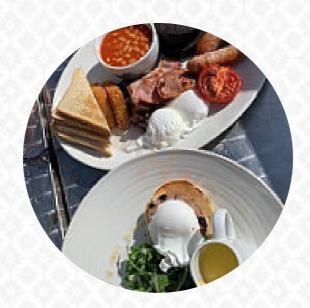

Gorgeous fish goujons with chips and salad so fresh gorgeous batter lovely tarter sauce chips seemed twice crunchy and delicious would recommend so clean and great quality off service. The waitresses was so polite and helpful. Can't wait till I can come again. <a href="read more">read more</a>. A roundtrip through Great Britain without getting on a plane is absolutely possible when it comes to culinary delights: Albion Farm Shop Cafe in Delph traditionally shines for instance with Fish and Chips, mashed potatoes or roast with Yorkshire Pudding and as dessert a fine Trifle, You'll also find tasty bites, cake, small snacks and chilled refreshments and hot beverages here. When you're not so ravenous, you can just treat yourself to one of the delicious sandwiches, a healthy salad or another snack, for breakfast they serve a varied breakfast here.