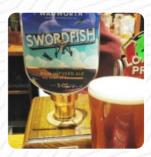

in a word excellent! great eating, best pub lunch I had in the old: 'dirty fries' totally recommended. mum had the fish chips, a child part, still too much for them to finish my nabe through the shepherds pie he was thrilled. pints by adnams a coke for mum has completed our lunch experience, one that we will certainly do again. our supplements to the personal. next time we will make sure that mama brings her handbag... read more. During meals, a refreshing drink is essential. In this gastropub, you will find not only exquisite meals, but also a large and comprehensive diversity of good beers and other alcoholic drinks that compliment the food, The barbecued food is freshly cooked here on an open flame. After the meal (or during it), you can still relax at the bar with a alcoholic or non-alcoholic drink, This **sports bar** is a popular hangout for visitors who enjoy watching the latest games or races on the big screen while enjoying food and drinks.

## Alcoholic Drinks

**BEER** 

Main courses

**RIBS** 

Starters & Salads

**POTATOE CHIPS** 

Soft drinks

**COCA-COLA** 

**Drinks** 

**DRINKS** 

Restaurant Category

**BAR** 