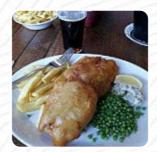

in a word excellent! great eating, best pub lunch I had in the old: 'dirty fries' totally recommended. mum had the fish chips, a child part, still too much for them to finish my nabe through the shepherds pie he was thrilled. pints by adnams a coke for mum has completed our lunch experience, one that we will certainly do again. our supplements to the personal. next time we will make sure that mama brings her handbag... read more. During meals, a refreshing drink is essential. In this gastropub, you will find not only exquisite meals, but also a large and comprehensive diversity of good beers and other alcoholic drinks that compliment the food, The barbecued food is freshly cooked here on an open flame. After the meal (or during it), you can still relax at the bar with a alcoholic or non-alcoholic drink, This **sports bar** is a popular hangout for visitors who enjoy watching the latest games or races on the big screen while enjoying food and drinks.

#### Fish dishes

**FISH** 

**FISH AND CHIPS** 

**FISH AND CHIPS** 

# These types of dishes are being served

**FISH** 

**SALAD** 

**LAMB** 

COD