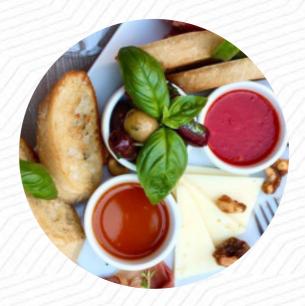

# These types of dishes are being served

**BURGER** 

**STEAK** 

**FISH** 

## Ingredients Used

**CHEESE** 

**POTATOES** 

**BEEF** 

**BACON** 

**MILK** 