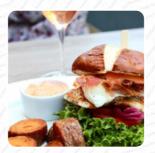

#### Burgers

CHEESE BURGER

**BACON BURGER** 

# These types of dishes are being served

**BURGER** 

**STEAK** 

**FISH** 