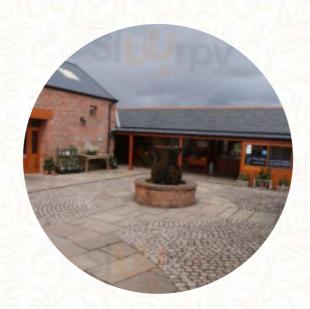

### Restaurant At Kilnford Barns Menu

https://menulist.menu
The Glen, Dumfries I-DG2 8PT, United Kingdom
+441387253087

Here you can find the <u>menu</u> of Restaurant At Kilnford Barns in <u>Dumfries</u>. At the moment, there are 15 dishes and drinks on the menu. You can inquire about seasonal or weekly deals via phone. What <u>User</u> likes about Restaurant At Kilnford Barns:

## Restaurant At Kilnford Barns

The Glen, Dumfries I-DG2 8PT, United Kingdom

Opening Hours:

Monday 09:00-17:30 Tuesday 09:00-17:30 Wednesday 09:00-17:30 Thursday 09:00-17:30 Friday 09:00-17:00 Saturday 09:00-17:00 Sunday 10:00-17:00