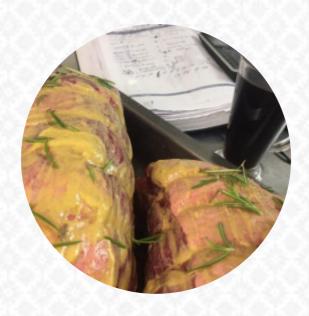

**BROWNIES** 

**CHOCOLATE BROWNIE** 

**BROWNIE** 

These Types Of Dishes Are Being Served

**FISH** 

**DESSERTS** 

**ICE CREAM** 

**LAMB** 