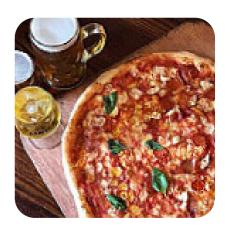

# These types of dishes are being served

PIZZA

**STEAK** 

**BURGER** 

**BREAD** 

#### Alcoholic Drinks

**BEER** 