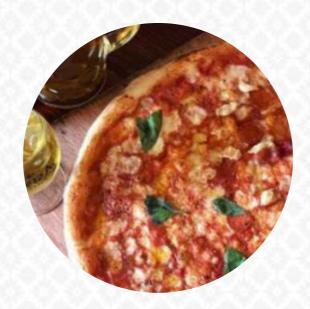

# These types of dishes are being served

PIZZA

**STEAK** 

**BURGER** 

**BREAD** 