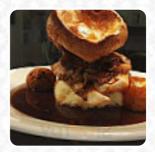

# These types of dishes are being served

PIZZA

**STEAK** 

**BURGER** 

**BREAD** 