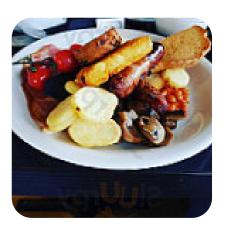

## **Breakfast**

**HASH BROWN** 

## Ingredients Used

**MEAT** 

**EGG** 

SAUSAGE

**BEANS** 