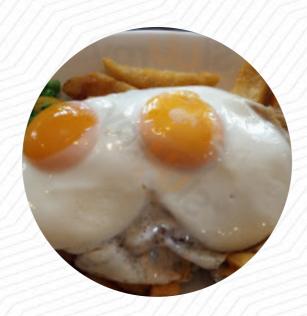

# The Swan Menu

https://menuweb.menu College Road, Abbots Langley I-WD5 0NR, United Kingdom +441923672539 - https://www.greeneking.co.uk/pubs/hertfordshire/swan







## The Swan Menu



#### **Fish Dishes**

**FISH AND CHIPS** 

#### Starters & Salads

**POTATO CHIPS** 

## Chicken

PINEAPPLE CHICKEN

#### From The Grill

**MIXED GRILL** 

## **Egg Dishes**

**OMELETTE** 

## **Restaurant Category**

**BAR** 

## **Drinks**

**BEER** 

**DRINKS** 

## **Ingredients Used**

**BEEF** 

**SALMON** 

**EGG** 

# These Types Of Dishes Are Being Served



FISH SALAD BURGER

**TUNA STEAK** 

# The Swan

College Road, Abbots Langley I-WD5 0NR, United Kingdom **Opening Hours:** 

Monday 11:00-23:00 Tuesday 11:00-23:00 Wednesday 11:00-23:00 Thursday 11:00-23:00 Friday 11:00-23:00 Saturday 11: