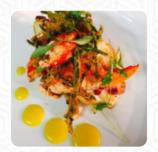

# These Types Of Dishes Are Being Served

**TOSTADAS** 

**MEAT** 

**PANINI** 

### Ingredients Used

**FRUIT** 

**BACON** 

**CARAMEL** 

**PORK MEAT** 

**CHEESE** 

**HAM** 