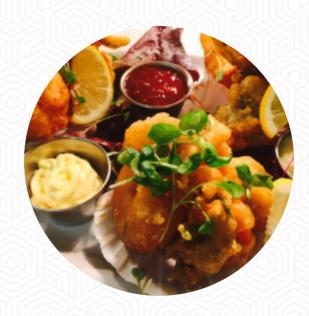

# These Types Of Dishes Are Being Served

**TOSTADAS** 

**MEAT** 

**PANINI** 

### Ingredients Used

**FRUIT** 

**BACON** 

**CARAMEL** 

**PORK MEAT** 

**CHEESE** 

**HAM** 