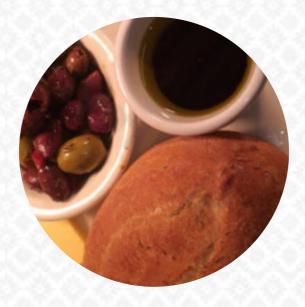

## The Ship Menu

https://menuweb.menu Cheadle Road, Teanford I-ST10 4ES, United Kingdom +441538528330,+441538724381 - https://theshipteanford.co.uk









## The Ship Menu



#### **Main Courses**

**LASAGNA** 

#### **Fish Dishes**

**FISH & CHIPS** 

#### **Drinks**

**DRINKS** 

#### Starters & Salads

**POTATO CHIPS** 

#### **Dessert**

**CHEESECAKE** 

#### **Hot Drinks**

**COFFEE** 

### **Ingredients Used**



**CHOCOLATE** 

# These Types Of Dishes Are Being Served

**FISH** 

**BURGER** 

**LAMB** 

**SALAD** 

**CHICKEN** 

## The Ship

Cheadle Road, Teanford I-ST10 4ES, United Kingdom

#### **Opening Hours:**

Tuesday 12:00-17:00 Wednesday 12:00-14:00 Thursday 12:00-14:00 Friday 12:00-14:00 Saturday 12:00-14:00 Sunday 12:00-19:00

Made with menuweb.menu