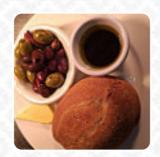

## The Ship Menu

https://menuweb.menu Cheadle Road, Teanford I-ST10 4ES, United Kingdom +441538528330,+441538724381 - https://theshipteanford.co.uk









## The Ship Menu



#### **Main Courses**

**LASAGNA** 

#### **Fish Dishes**

**FISH & CHIPS** 

#### **Drinks**

**DRINKS** 

#### Starters & Salads

**POTATO CHIPS** 

#### **Dessert**

**CHEESECAKE** 

#### **Hot Drinks**

**COFFEE** 

### **Ingredients Used**



**CHOCOLATE** 

# These Types Of Dishes Are Being Served

**FISH** 

**BURGER** 

**LAMB** 

**SALAD** 

**CHICKEN** 

## The Ship

Cheadle Road, Teanford I-ST10 4ES, United Kingdom

#### **Opening Hours:**

Tuesday 12:00-17:00 Wednesday 12:00-14:00 Thursday 12:00-14:00 Friday 12:00-14:00 Saturday 12:00-14:00 Sunday 12:00-19:00

Made with menuweb.menu