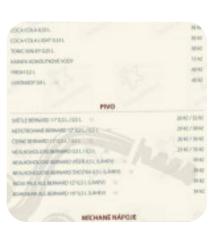

salads, or wedges offered. Furthermore, you can order fresh prepared grill goods.

# Beer Warehouse Menu



Salads

**MISTA** 

Alcoholic Drinks

**BEER** 

Main courses

**RIBS** 

Starters & Salads

**FRIES** 

**Appetizer** 

**KAMA** 

Beef

**RUMP** 

Fleischgerichte - Vom Rind

**RUMPSTEAK** 

**Drinks** 

**DRINKS** 

**Biscuits and Cookies** 

**CHEESECAKE** 

Asador's Steaks

**RIBEYE** 

Restaurant Category

**BBQ** 

Ingredients Used

**MEAT** 

**BEEF** 

These types of dishes are being served

**BURGER** 

**STEAK** 

# Beer Warehouse Menu



# **Beer Warehouse**

10, Hanychovská 328, Jeřáb, 460 07 Liberec, Czechia, Czech Republic

### **Opening Hours:**

Monday 11:00-22:00 Tuesday 11:00-22:00 Wednesday 11:00-22:00 Thursday 11:00-22:00 Friday 11:00-23:00 Saturday 11:00-23:00