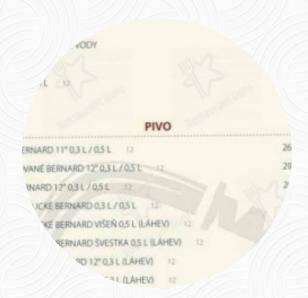

## Beer Warehouse Menu

#### https://menulist.menu

10, Hanychovská 328, Jeřáb, 460 07 Liberec, Czechia, Czech Republic +420482710066 - https://www.beerwarehouse.cz/restaurace





On this homepage, you can find the **complete <u>menu</u> of Beer Warehouse** from Liberec. Currently, there are 15 meals and drinks up for grabs. For *changing offers*, please contact the restaurant owner directly. You can also contact them through their website. What <u>User</u> likes about Beer Warehouse:

I was there for dinner today 29.6 and everything was perfect. kitchen looks clean and I really like open kitchen and see how the brilliant chefs prepare my food. I really enjoy and I will be this restaurant as very good place for romantic and very tasty restaurant. So thank you for the cooks and waiters