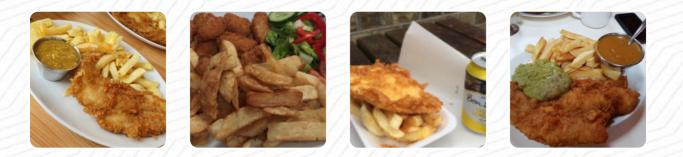

### **Compo's Take Away And Family Menu**



Here you will find the <u>menu</u> of Compo's Take Away And Family in Kirklees. At the moment, there are 11 meals and drinks on the menu. Nestled in Holmfirth, this restaurant offers a mixed experience for diners. While some guests relished the fish and chips, praising their freshness and exceptional service, others lamented overcooked dishes, unappetizing sides, and high prices. The atmosphere has been described as cold and unwelcoming, with several patrons noting a lack of acknowledgment upon arrival. Despite the modern decor and appealing views, inconsistencies in food quality and service appear to overshadow its charm. While some have left with a smile, others vowed never to return, illustrating the restaurant's need for improvement amidst the occasional high praise.

# Compo's Take