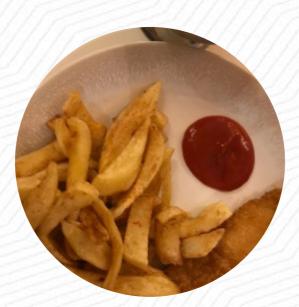

### **Compo's Take Away And Family Menu**



Here you will find the <u>menu</u> of Compo's Take Away And Family in Kirklees. At the moment, there are 11 meals and drinks on the menu. Nestled in Holmfirth, this restaurant offers a mixed experience for diners. While some guests relished the fish and chips, praising their freshness and exceptional service, others lamented overcooked dishes, unappetizing sides, and high prices. The atmosphere has been described as cold and unwelcoming, with several patrons noting a lack of acknowledgment upon arrival. Despite the modern decor and appealing views, inconsistencies in food quality and service appear to overshadow its charm. While some have left with a smile, others vowed never to return, illustrating the restaurant's need for improvement amid