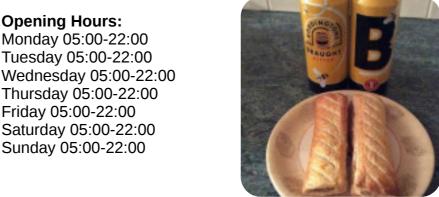

#### **Opening Hours:**

Tuesday 05:00-22:00 Wednesday 05:00-22:00 Thursday 05:00-22:00 Friday 05:00-22:00 Saturday 05:00-22:00 Sunday 05:00-22:00

Made with menuweb.menu

#### **Hot Pies**

**SAUSAGE ROLL** 