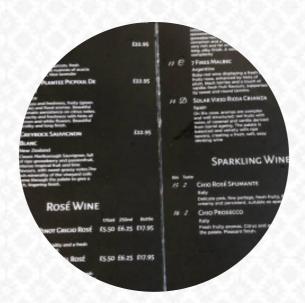

## Southside Restaurant And Bar Menu

Alcoholic Drinks

**BEER** 

Main courses

**RIBS** 

Fish dishes

**FISH AND CHIPS** 

Starters & Salads

**POTATOE CHIPS** 

Meat

**STEAKHOUSE** 

**Cereals** 

**STARTING** 

**Drinks** 

**DRINKS** 

**Condiments and Sauces** 

**PRAWNS** 

Restaurant Category

**ITALIAN** 

**Ingredients Used** 

**SEAFOOD** 

KING PRAWNS

**CHICKEN** 

These types of dishes are being served

**PIZZA** 

**LOBSTER** 

**FISH** 