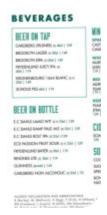

```
_ 1664 BLANC p.rq 50d | 149
       △L5 40d | 119
N BOTTLE
E.C DAHLS LAMO WIT (IJH 33d) | 129
E.C DAHLS RAMP PALE ALE (s) 33d | 129
E.C DAHLS BOLT IPA III 33d | 129
ECD PASSION FRUIT SOUR (I/A) 33d | 129
FRYDENLUND BAYER # 30d | 129
RINGNES LITE (N) 30d | 126
GUINNESS IV 44d | 149
BROOKLYN SPECIAL EFFECTS 0,5% #/ 33d | 89
CARLSBERG NON ALCOHOLIC (N: 33el | 89
KRONENBOURG 1664 BLANC
ALCOHOL FREE #J# 33d | 79
 'YERS & GINGER BEER
         SPARKLING SPRITZ | 125
```

#### **Drinks**

**BEER** 

**DRINKS** 